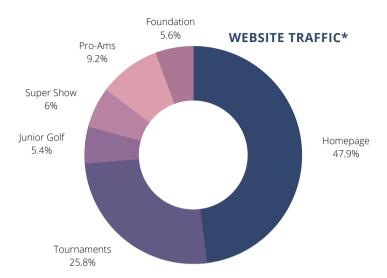

## **WEBSITE**

Average Hits\*: 138,200+ Annual Hits: 328,553

Tournaments Page Weekly Average Hits:

1,750+

Tournaments Page Average\* Hits: 18,200+ Tournaments Page Annual Hits: 38,011