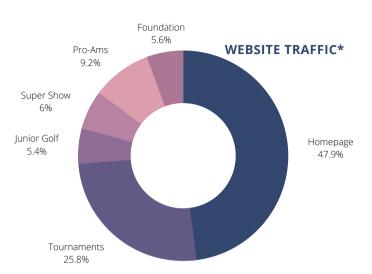

### WEBSITE

Average Hits\*: 138,200+ Annual Hits: 328,553 Tournaments Page Weekly Average Hits: 1,750+ Tournaments Page Average\* Hits: 18,200+ Tournaments Page Annual Hits: 38,011