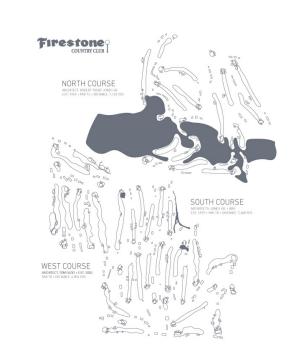

### TRADITIONAL COURSE MAP

Inspired by old scorecards, our signature design captures the layout of your course from an aerial vantage.

Fully customize your design including your choice of logo, text, color and orientation.

#### STANDARD SIZES

- \$50 course drawing setup
- Prints can arrive flat or tubed