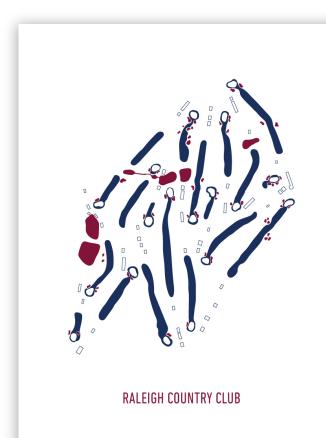

### CLUB COLOR COLLECTION

Show off your club colors with the newest addition to the L+L course map lineup.

Fully customize your design including your choice of logo, text, color and orientation.

#### STANDARD SIZES

- \$50 course drawing setup
- Prints can arrive flat or tubed