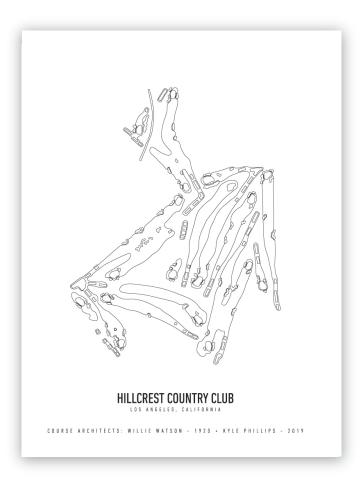

### MODERN COURSE MAP

Minimalists, this style is for you.

Outlined aesthetic inspired by contemporary design.

We work with you to fully customize the design for tournament gifts or retail goods, including option of logo, text, color and orientation.

#### STANDARD SIZES

- \$50 course drawing setup
- Prints can arrive flat or tubed