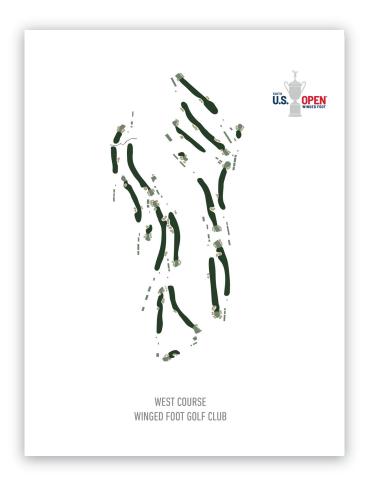

### TRADITIONAL COURSE MAP

Inspired by old scorecards, our signature design captures the layout of your course from an aerial vantage.

Fully customize your design including your choice of logo, text, color and orientation.

#### STANDARD SIZES

- \$50 course drawing setup
- Prints can arrive flat or tubed