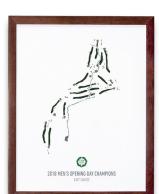

ur design including your choice of logo, text, color and orientation.

#### STANDARD SIZES

- \$75 course drawing setup
- Prints can arrive flat or tubed





#### NORTHWOOD CLUB

LOCATION: DALLAS, TEXAS + EST: 1946 PAR: 70/71 + DISTANCE: 7,102 YDS



### ILLUSTRATION ARTWORK

Showcase signature holes, clubhouse views, or iconic images with custom designed illustrations with a graphic design twist. All we need are some reference photos to get 'er rolling!

#### STANDARD SIZES

- \$100 design setup
- Prints can arrive flat or tubed









### FRAMING

Prints were made to make it up on the wall... we're here to help make that happen.

- -Hand framed in NC
- -Archival materials + glass glazing
- -3/4" face, 1" deep gallery wood frames.

#### STANDARD SIZES

#### **COLOR OPTIONS**



Black



Walnut



White



Natural





### PRICING

```
8x10" // 12.49 print only / 49.99 framed
11x14" // 19.99 print only / 84.99 framed
18x24" // 34.99 print only / 134.99 framed
```

- -no minimums, 10% upcharge on qty 1 orders
- -10% discount on qty 24 or more, same size/design
- -quote by quote pricing on other sizes / services / licensing
- -for orders over \$1,000, a 50% deposit is required before production

### INFO

- -Custom sizes available
- -Setup payment required prior to design creation
- -Please allow 5-7 business days on artwork setup
- -Prints: 7-14 day turnaround, Frames: 14-21 day turnaround
- -We accept check or credit card (3% cc processing fee)

## LET'S COLLAB...

Prints + posters aren't the only way we spread the feeling that golf is home. Our team deeply understands t