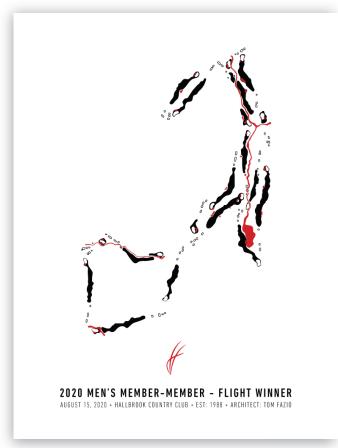

### SCORECARD SERIES

Add your yardages to either the traditional or modern aesthetic - score!

Fully customize your design including your choice of logo, text, color and orientation.

#### STANDARD SIZES

- \$75 course drawing setup
- Prints can arrive flat or tubed