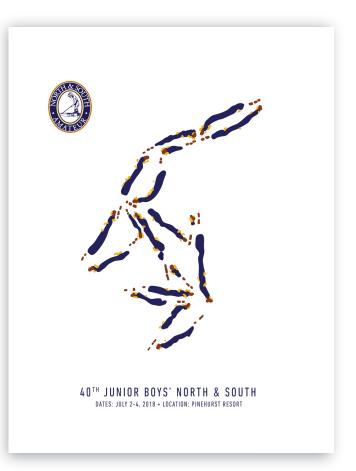

### MODERN COURSE MAP

Minimalists, this style is for you.

Outlined aesthetic inspired by contemporary design.

We work with you to fully customize the design for tournament gifts or retail goods, including option of logo, text, color and orientation.

#### STANDARD SIZES

- \$50 course drawing setup
- Prints can arrive flat or tubed