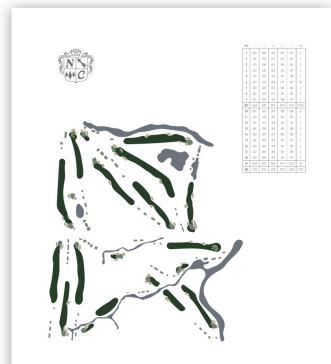

### MODERN COURSE MAP

Minimalists, this style is for you.

Outlined aesthetic inspired by contemporary design.

We work with you to fully customize the design for tournament gifts or retail goods, including option of logo, text, color and orientation.

#### STANDARD SIZES

- \$50 course drawing setup
- Prints can arrive flat or tubed