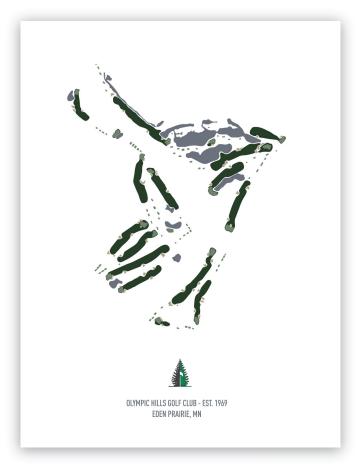

### CLUB COLOR COLLECTION

Show off your club colors with the newest addition to the L+L course map lineup.

Fully customize your design including your choice of logo, text, color and orientation.

#### STANDARD SIZES

- \$50 course drawing setup
- Prints can arrive flat or tubed