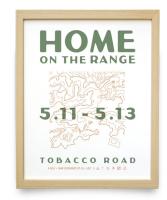

### SCORECARD SERIES

Add your yardages to either the traditional or modern aesthetic - score!

Fully customize your design including your choice of logo, text, color and orientation.

#### NORTHWOOD CLUB

LOCATION: DALLAS, TEXAS + EST: 1946 PAR: 70/71 + DISTANCE: 7,102 YDS