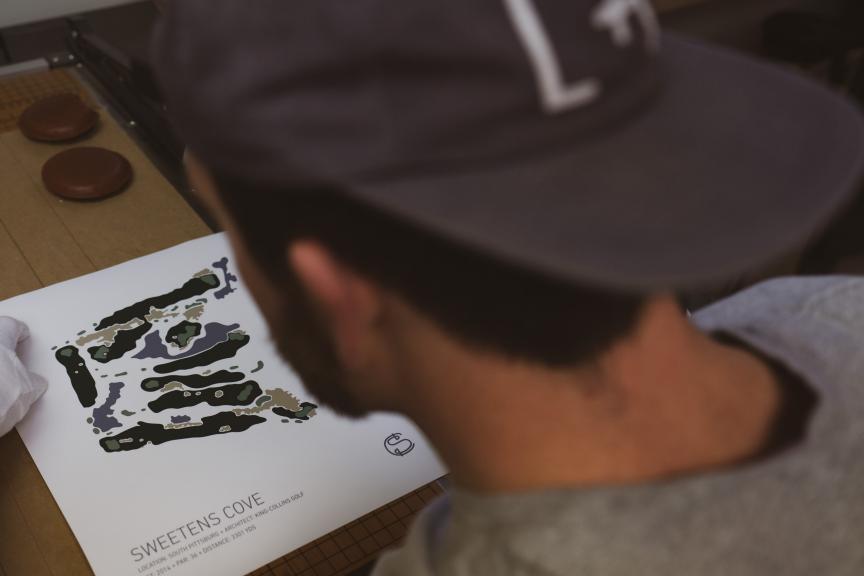

### TRADITIONAL COURSE MAP

Inspired by old scorecards, our signature design captures the layout of your course from an aerial vantage.

Fully customize your design including your choice of logo, text, color and orientation.