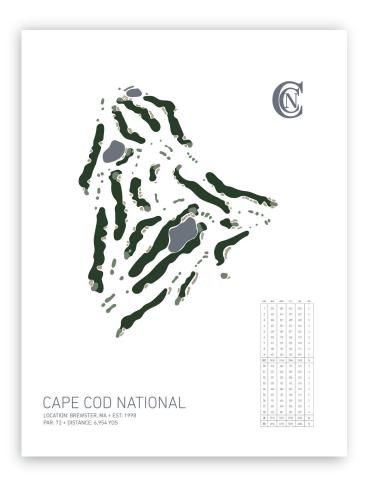

### TRADITIONAL COURSE MAP

Inspired by old scorecards, our signature design captures the layout of your course from an aerial vantage.

Fully customize your design including your choice of logo, text, color and orientation.

#### STANDARD SIZES

- \$50 course drawing setup
- Prints can arrive flat or tubed