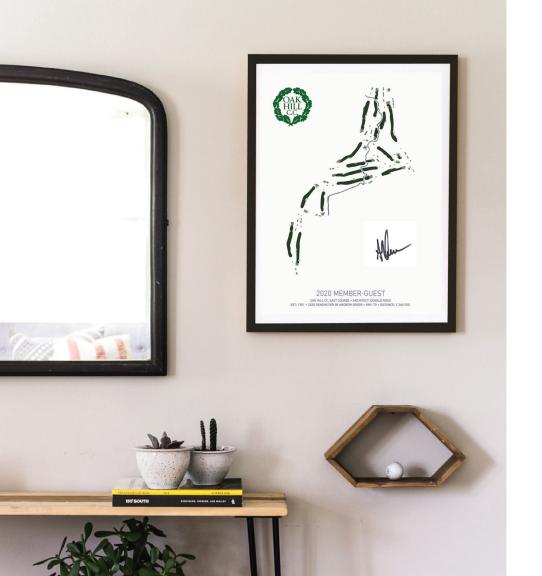

### TRADITIONAL COURSE MAP

Inspired by old scorecards, our signature design captures the layout of your course from an aerial vantage.

Fully customize your design including your choice of logo, text, color and orientation.

#### STANDARD SIZES

- \$50 course drawing setup
- Prints can arrive flat or tubed