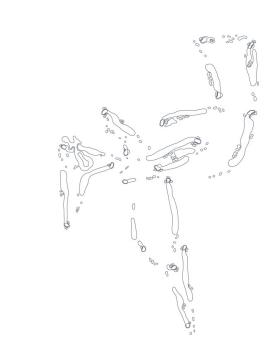

### TRADITIONAL COURSE MAP

Inspired by old scorecards, our signature design captures the layout of your course from an aerial vantage.

Fully customize your design including your choice of logo, text, color and orientation.

#### STANDARD SIZES

- \$50 course drawing setup
- Prints can arrive flat or tubed