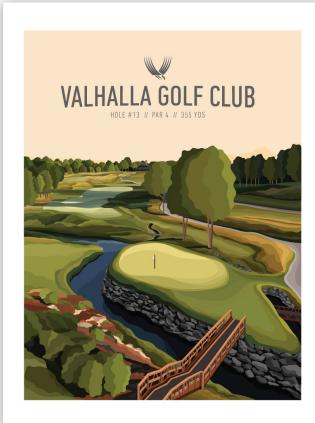

### SCORECARD SERIES

Add your yardages to either the traditional or modern aesthetic - score!

Fully customize your design including your choice of logo, text, color and orientation.

#### STANDARD SIZES

- \$75 course drawing setup
- Prints can arrive flat or tubed