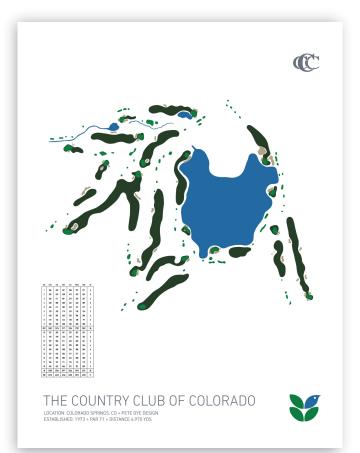

### CLUB COLOR COLLECTION

Show off your club colors with the newest addition to the L+L course map lineup.

Fully customize your design including your choice of logo, text, color and orientation.

#### STANDARD SIZES

- \$50 course drawing setup
- Prints can arrive flat or tubed