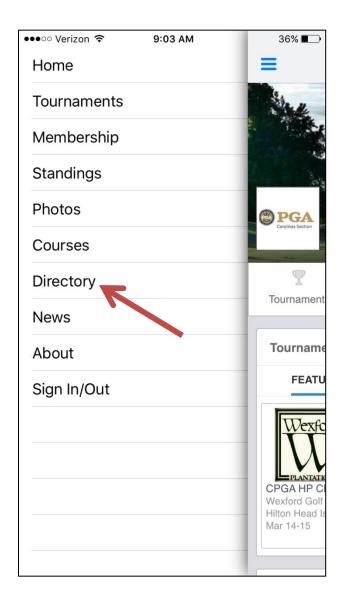

**STEP 3**: Once logged in, in the top left corner you will see 3 lines, tap these lines to see a list of options. Tap the item listed as "Directory" to access the member / facility directory. *Note: If you login and do not see the "Directory" tab, please log out and then back in.* 