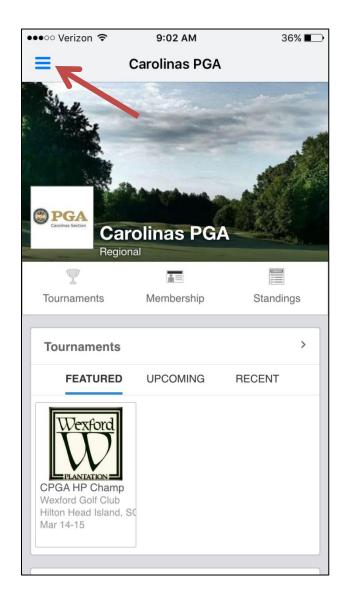

**STEP 3**: Once logged in, in the top left corner you will see 3 lines, tap these lines to see a list of options. Tap the item listed as "Directory" to access the member / facility directory. *Note: If you login and do not see the "Directory" tab, please log out and then back in.* 